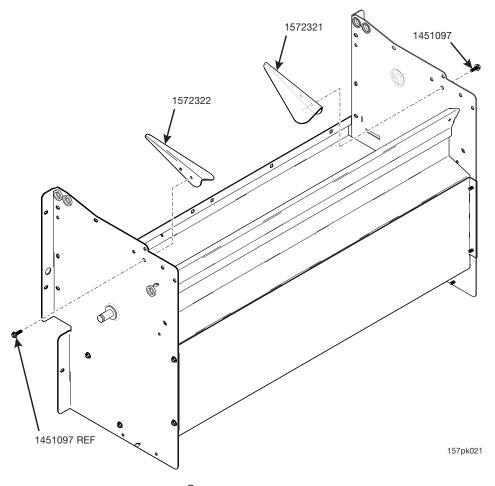

## This kit contains the following:

| PART NUMBER | DESCRIPTION                    | QUANTITY |
|-------------|--------------------------------|----------|
| 1451097     | SCREW-#8-32X.31 HEX HD.TF-BLK. | 4        |
| 1570127     | INSTRUCTIONS                   | 1        |
| 1572321     | DEFLECTOR-INNER-R.H.           | 1        |
| 1572322     | DEFLECTOR-INNER-L.H.           | 1        |
| 2360036     | BAG PACKING                    | 1        |

## Install all parts as shown.

Copyright<sup>©</sup> 10/98 CRANE National Vendors

Page 1 of 1 1570127